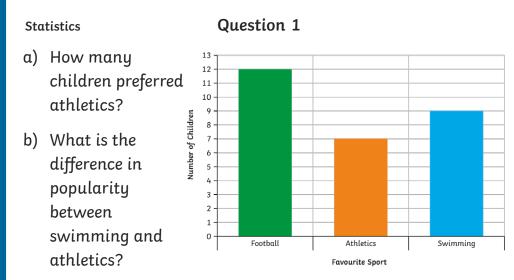

- c) How many children said football was their favourite sport?
- d) 30 children were meant to vote. How many didn't vote?

to ready salted?