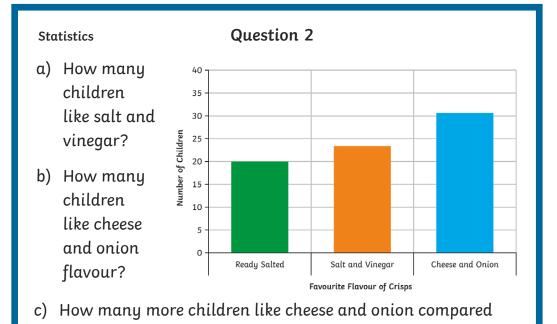

- c) How many children said football was their favourite sport?
- d) 30 children were meant to vote. How many didn't vote?

to ready salted?