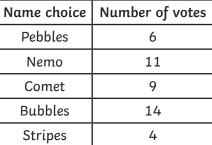

# Question 7

Children were asked to vote for a name for their new class pet.

- a) Which name won the vote?
- b) Which name came second?
- c) How many votes did Stripes, Comet and Pebbles receive altogether?
- d) What is the difference in the number of votes between the most popular and the least popular name choices?