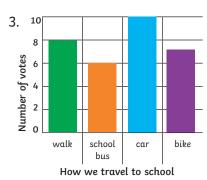

# Question 3

Use this data to create your own bar chart. Remember to label both axes and to give your bar chart a title.

| How we travel to school in Class 8 | Number of votes |
|------------------------------------|-----------------|
| walk                               | 8               |
| school bus                         | 6               |
| car                                | 10              |
| bike                               | 7               |