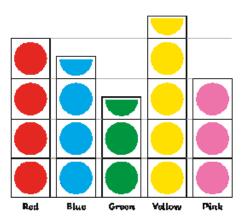

# Question 5

- a) How many children like blue?
- b) How many children liked red, blue and pink?
- c) How many votes did the most popular colour receive?
- d) How many children voted altogether?
- e) What is the difference in the number of votes for green and red?