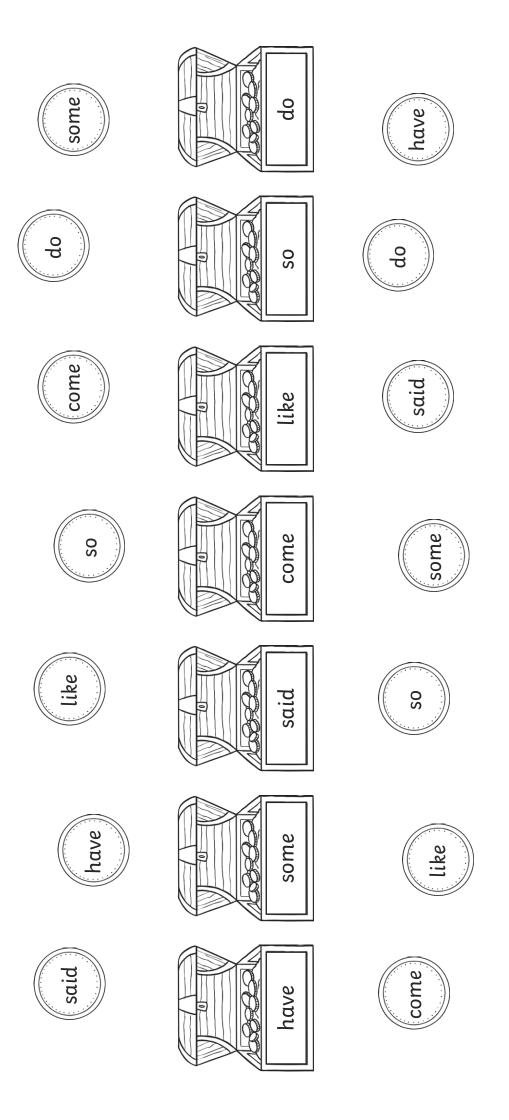

# Pirate Treasure Tricky Word Matching

Draw lines to match each coin to the treasure chest showing the same word.