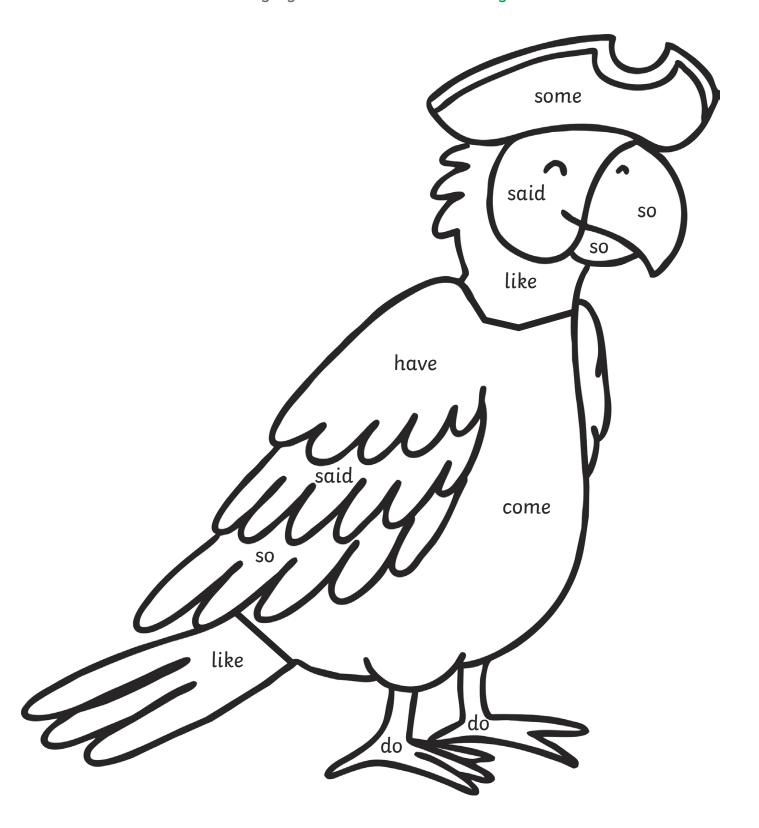

### Pirate Parrot Tricky Word Colouring

Carefully, read the tricky words. Then, colour in the parrot using the clues.

```
said = red have = blue like = yellow so = orange
     do = grey some = black come = green
```