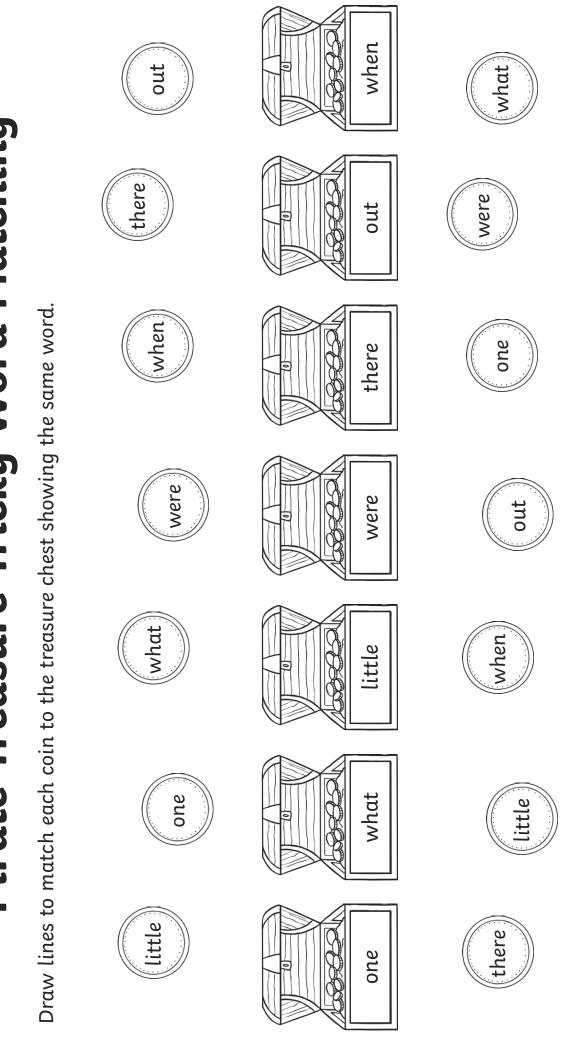

# Pirate Treasure Tricky Word Matching

Draw lines to match each coin to the treasure chest showing the same word.