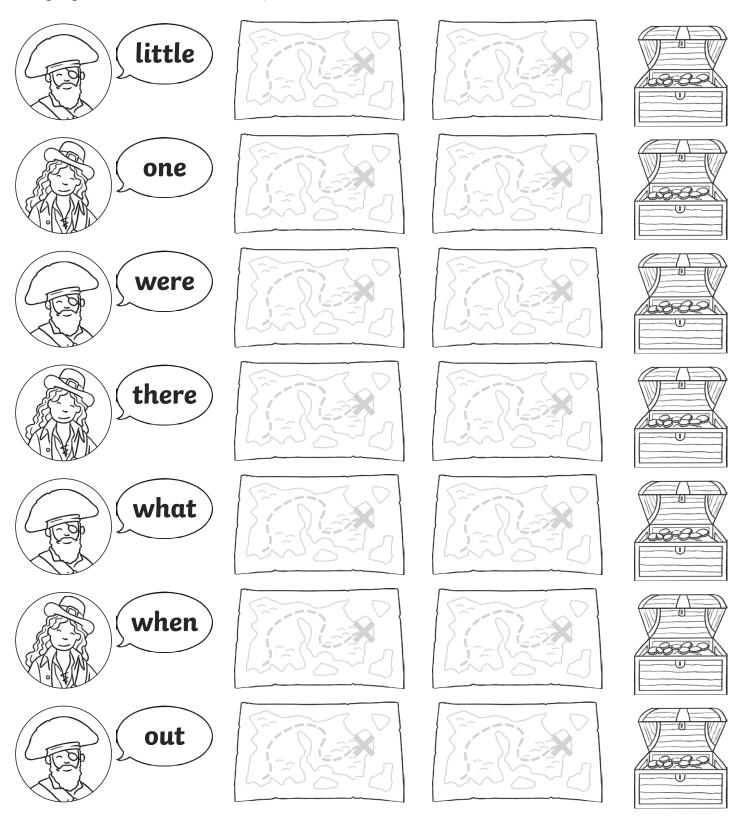

### Pirate Treasure Map Tricky Words Writing

Help the pirates reach the treasure chests by writing the words the pirates are saying on to the treasure maps. You will need to write each word two times.