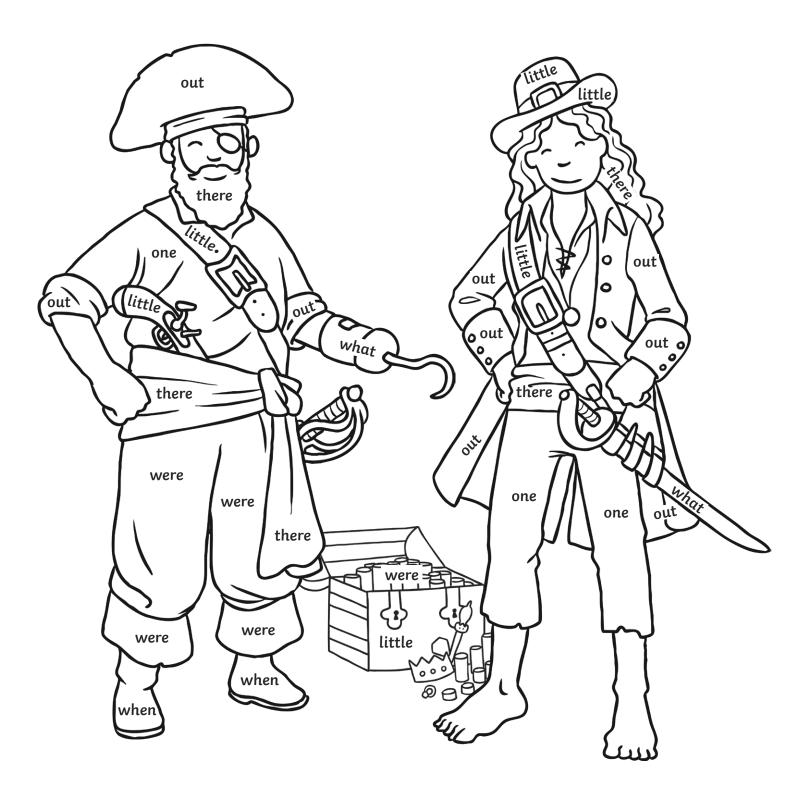

### Pirate Tricky Word Colouring

Read the tricky words and colour the pirates in using these clues.

little = brown one = blue were = yellow there = red what = grey
when = black out = green