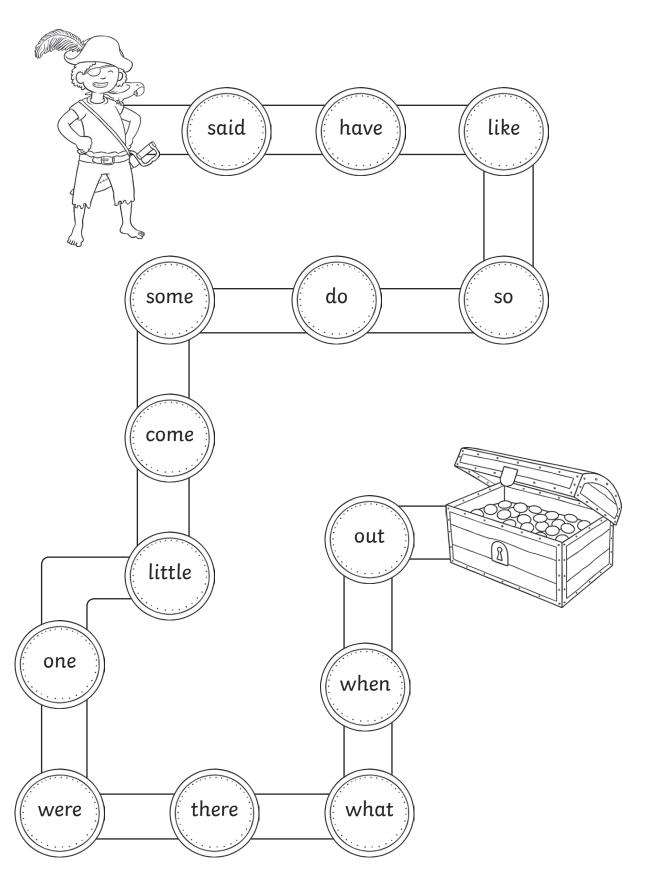

### Pirate Treasure Tricky Word Writing

Help the pirate captain find the treasure by following the trail of coins. Read the words on the coins as you find them.