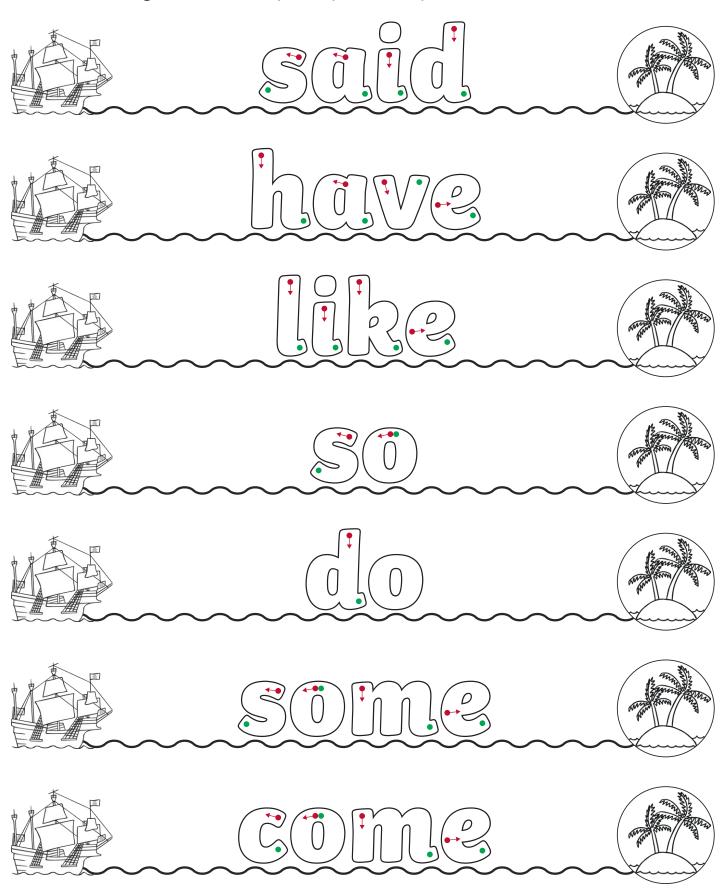

### Pirate Treasure Find and Read

Use a magnifying glass to find six pirate coins hidden around the picture. What tricky words are on the coins?