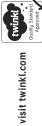

### Pirate Ship Tricky Word Writing

Write the tricky words to help the pirate ships reach the island.