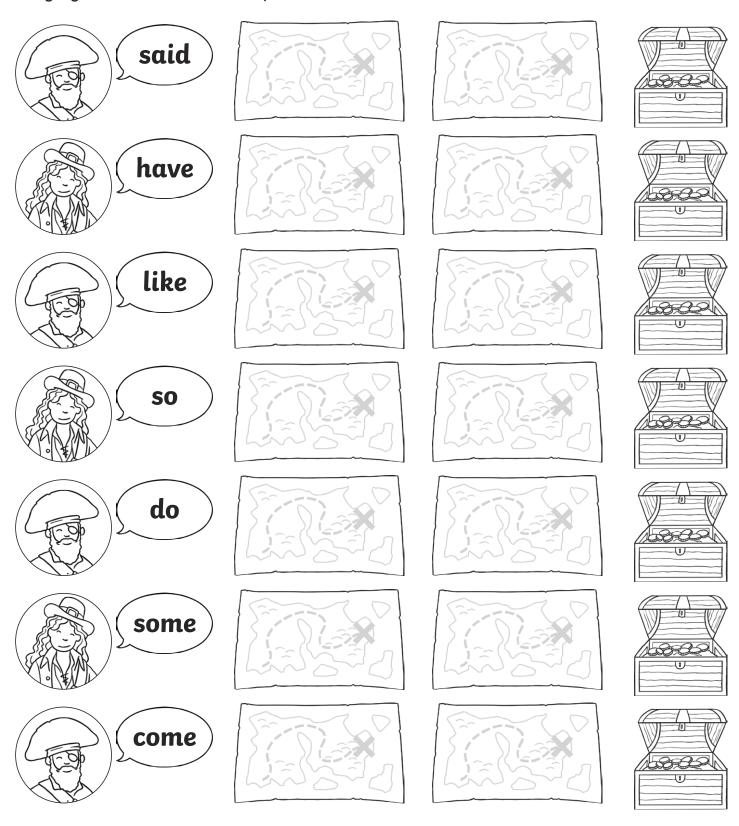

### Pirate Treasure Map Tricky Words Writing

Help the pirates reach the treasure chests by writing the words the pirates are saying on to the treasure maps. You will need to write each word two times.